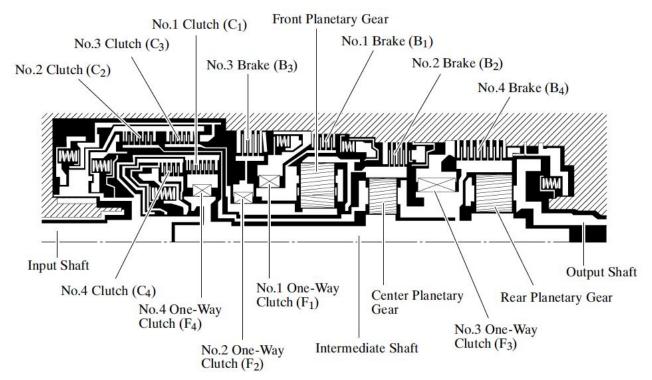

## Aisin AB60E, AB60F Transmission Operation Chart

|                            |                  | Planetary Driving Devices |                |                |                | <b>Planetary Holding Devices</b> |               |               |               | One-Way Clutches |               |               |               |                 |
|----------------------------|------------------|---------------------------|----------------|----------------|----------------|----------------------------------|---------------|---------------|---------------|------------------|---------------|---------------|---------------|-----------------|
| Shift<br>Lever<br>Position | Gear<br>Position | Clutch<br>(C1)            | Clutch<br>(C2) | Clutch<br>(C3) | Clutch<br>(C4) | Brake<br>(B1)                    | Brake<br>(B2) | Brake<br>(B3) | Brake<br>(B4) | Sprag<br>(F1)    | Sprag<br>(F2) | Sprag<br>(F3) | Sprag<br>(F4) | Gear<br>Ratio:1 |
| Р                          | Park             |                           |                |                |                |                                  |               |               |               |                  |               |               |               | n/a             |
| R*                         | Reverse          |                           |                | On             |                | On                               |               |               | On            | Holding          |               |               |               | 3.061           |
| N                          | Neutral          |                           |                |                |                |                                  |               |               |               |                  |               |               |               | n/a             |
| D                          | 1st              | On                        |                |                | On             |                                  |               |               |               |                  |               | Holding       | Holding       | 3.333           |
|                            | 2nd              | On                        |                |                | On             |                                  |               | On            |               | Holding          | Holding       |               | Holding       | 1.960           |
|                            | 3rd              | On                        |                | On             | On             |                                  |               | On**          |               | Holding          |               |               | Holding       | 1.353           |
|                            | 4th*             | On                        | On             | On**           | On             |                                  |               | On**          |               |                  |               |               | Holding       | 1.000           |
|                            | 5th*             | On**                      | On             | On             |                | On                               |               | On**          |               |                  |               |               |               | 0.728           |
|                            | 6th*             | On**                      | On             |                |                | On**                             | On            | On**          |               |                  |               |               |               | 0.588           |
| 5                          | 1st              | On                        |                |                | On             |                                  |               |               |               |                  |               | Holding       | Holding       | 3.333           |
|                            | 2nd              | On                        |                |                | On             |                                  |               | On            |               | Holding          | Holding       |               | Holding       | 1.960           |
|                            | 3rd              | On                        |                | On             | On             |                                  |               | On**          |               | Holding          |               |               | Holding       | 1.353           |
|                            | 4th*             | On                        | On             | On**           | On             |                                  |               | On**          |               |                  |               |               | Holding       | 1.000           |
|                            | 5th*             | On**                      | On             | On             |                | On                               |               | On**          |               |                  |               |               |               | 0.728           |
| 4                          | 1st              | On                        |                |                | On             |                                  |               |               |               |                  |               | Holding       | Holding       | 3.333           |
|                            | 2nd              | On                        |                |                | On             |                                  |               | On            |               | Holding          | Holding       |               | Holding       | 1.960           |
|                            | 3rd              | On                        |                | On             | On             |                                  |               | On**          |               | Holding          |               |               | Holding       | 1.353           |
|                            | 4th*             | On                        | On             | On**           | On             |                                  |               | On**          |               |                  |               |               | Holding       | 1.000           |
| 3                          | 1st              | On                        |                |                | On             |                                  |               |               |               |                  |               | Holding       | Holding       | 3.333           |
|                            | 2nd              | On                        |                |                | On             |                                  |               | On            |               | Holding          | Holding       |               | Holding       | 1.960           |
|                            | 3rd              | On                        |                | On             | On             | On***                            |               | On**          |               | Holding          |               |               | Holding       | 1.353           |
| 2                          | 1st              | On                        |                |                | On             |                                  |               |               |               |                  |               | Holding       | Holding       | 3.333           |
|                            | 2nd              | On                        |                |                | On             |                                  | On***         | On            |               | Holding          | Holding       |               | Holding       | 1.960           |
| 1                          | 1st              | On                        |                |                | On             |                                  |               |               | On***         |                  |               | Holding       | Holding       | 3.333           |